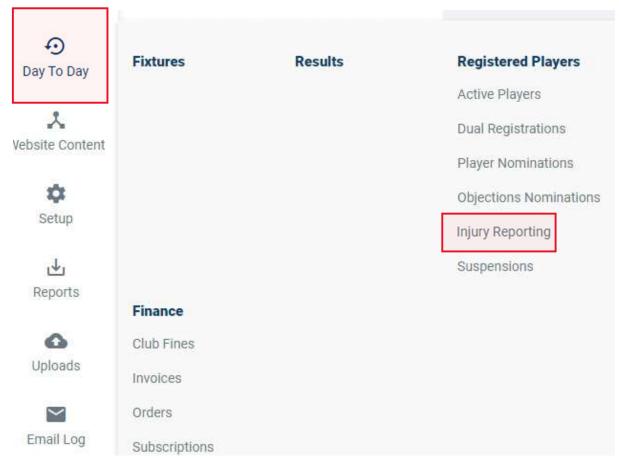

## **Guidance for Injury Surveillance**

It is the responsibility of each club's Play Cricket administrator to record information of injuries sustained by their club's players.

The administrator should select Day to Day after accessing site management and under the Registered players column they will find injury reporting as the fifth item on the list.